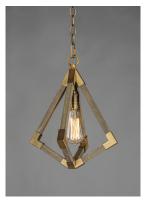

### **PRODUCT DESCRIPTION**

Prism shape pendants made of solid wood finished in Weathered Oak and trimmed with Antique Brass accents work beautifully over kitchen islands or dining tables. The contemporary shape and traditional finish demonstrate a transitional design that fits into most interior design applications.

#### **FINISHES OPTION**

Weathered Oak / Antique Brass (WOAB)

## MATERIAL

Steel, Wood