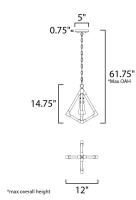

# **MEASUREMENTS**

DIMENSION : 12" L x 12" W x 14.75" H

MAX OAH : 61.75" OAH

: 5" W x 0.75" H x 5" L CANOPY

HANGING WEIGHT : 3.52 lb