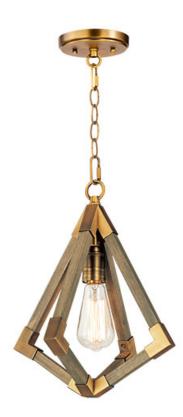

### **PRODUCT DESCRIPTION**

Prism shape pendants made of solid wood finished in Weathered Oak and trimmed with Antique Brass accents work beautifully over kitchen islands or dining tables. The contemporary shape and traditional finish demonstrate a transitional design that fits into most interior design applications.

#### **FINISHES OPTION**

Weathered Oak / Antique Brass (WOAB)

## MATERIAL

Steel, Wood